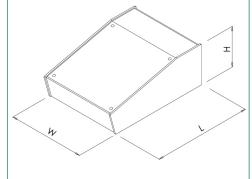

| Contrast Contrast      |               |                                                                                      |        |       |        |
|------------------------|---------------|--------------------------------------------------------------------------------------|--------|-------|--------|
| SPECIFICATION          |               |                                                                                      |        |       |        |
| Materials              |               | Base high impact ABS as standard, UL94-VO ABS to order<br>Panels Imm thick aluminium |        |       |        |
| Operating temperature  |               | Resistant to temperatures between -5°C to 80°C                                       |        |       |        |
| Standard colours       |               | Base grey and black as standard, white to order<br>Aluminium panel grey              |        |       |        |
| Standard unit includes |               | Base and aluminium panel<br>4x M3 machine screws<br>4x rubber feet                   |        |       |        |
| BLACK                  | GREY          |                                                                                      | LENGTH | WIDTH | HEIGHT |
| BIM6005-BLK/PG         | BIM6005-GY/PG |                                                                                      | 143mm  | 105mm | 55mm   |
| BIM6006-BLK/PG         | BIM6006-GY/PG |                                                                                      | 143mm  | 170mm | 55mm   |
| BIM6007-BLK/PG         | BIM6007-GY/PG |                                                                                      | 214mm  | 170mm | 82mm   |