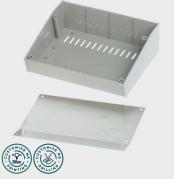

## **Product overview**

ABS desk cases available with inclined recessed aluminium front panels.

- Moulded in high impact ABS
- Aluminium lid mounted by 4x M3 screws
- Polished finish
- PCB pillars in base
- Integral PCB slots in front and rear walls
- Ventilation slots in base

| Contrast Contrast      |               |                                                                                      |        |       |        |
|------------------------|---------------|--------------------------------------------------------------------------------------|--------|-------|--------|
| SPECIFICATION          |               |                                                                                      |        |       |        |
| Materials              |               | Base high impact ABS as standard, UL94-VO ABS to order<br>Panels Imm thick aluminium |        |       |        |
| Operating temperature  |               | Resistant to temperatures between -5°C to 80°C                                       |        |       |        |
| Standard colours       |               | Base grey and black as standard, white to order<br>Aluminium panel grey              |        |       |        |
| Standard unit includes |               | Base and aluminium panel<br>4x M3 machine screws<br>4x rubber feet                   |        |       |        |
| BLACK                  | GREY          |                                                                                      | LENGTH | WIDTH | HEIGHT |
| BIM6005-BLK/PG         | BIM6005-GY/PG |                                                                                      | 143mm  | 105mm | 55mm   |
| BIM6006-BLK/PG         | BIM6006-GY/PG |                                                                                      | 143mm  | 170mm | 55mm   |
| BIM6007-BLK/PG         | BIM6007-GY/PG |                                                                                      | 214mm  | 170mm | 82mm   |