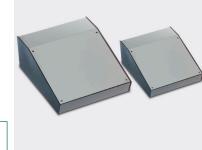

## **Product overview**

ABS desk cases available with inclined recessed aluminium front panels.

- Moulded in high impact ABS
- Aluminium lid mounted by 4x M3 screws
- Polished finish
- PCB pillars in base
- Integral PCB slots in front and rear walls
- Ventilation slots in base

| Contrast Contrast      |               |                                                                                      |        |       |        |
|------------------------|---------------|--------------------------------------------------------------------------------------|--------|-------|--------|
| SPECIFICATION          |               |                                                                                      |        |       |        |
| Materials              |               | Base high impact ABS as standard, UL94-VO ABS to order<br>Panels Imm thick aluminium |        |       |        |
| Operating temperature  |               | Resistant to temperatures between -5°C to 80°C                                       |        |       |        |
| Standard colours       |               | Base grey and black as standard, white to order<br>Aluminium panel grey              |        |       |        |
| Standard unit includes |               | Base and aluminium panel<br>4x M3 machine screws<br>4x rubber feet                   |        |       |        |
| BLACK                  | GREY          |                                                                                      | LENGTH | WIDTH | HEIGHT |
| BIM6005-BLK/PG         | BIM6005-GY/PG |                                                                                      | 143mm  | 105mm | 55mm   |
| BIM6006-BLK/PG         | BIM6006-GY/PG |                                                                                      | 143mm  | 170mm | 55mm   |
| BIM6007-BLK/PG         | BIM6007-GY/PG |                                                                                      | 214mm  | 170mm | 82mm   |